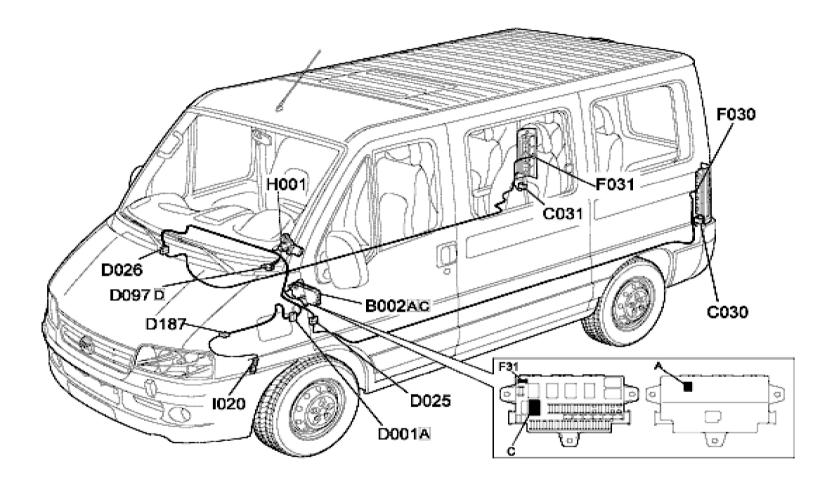

## **REVERSING LIGHTS LOCATION COMPONENTS**

Component code Description
B002 JUNCTION UNIT UNDER DASHBOARD
C030 LEFT REAR EARTH

RIGHT REAR EARTH

Reference to the assembly

\_

\_

\_

C031

eLearn - Packet print Sivu 7/7

| D001 | FRONT/DASHBOARD COUPLING               | - |
|------|----------------------------------------|---|
| D025 | DASHBOARD/LEFT REAR COUPLING           | - |
| D026 | DASHBOARD/RIGHT REAR COUPLING          | - |
| D097 | SHORT CIRCUITING COUPLING              | - |
| D187 | FRONT/REVERSING SWITCH BRIDGE COUPLING | - |
| F030 | LEFT REAR LIGHT CLUSTER                |   |
| F031 | RIGHT REAR LIGHT CLUSTER               |   |
| 1020 | REVERSING LIGHTS SWITCH                | - |
| 1081 | MULTIFUNCTION SWITCH ON GEARBOX        | - |
|      |                                        |   |

-

-

-