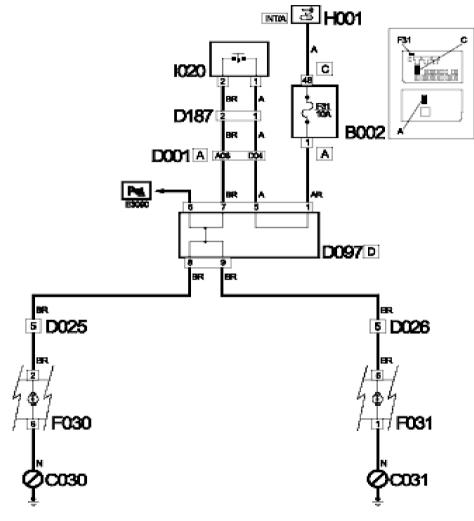

## REVERSING LIGHTS OPERATIONAL DESCRIPTION

The reversing light activation signal leaves switch I020, located in gear casing, ignition-operated (INT/A) via a connection between ignition switch H001 and pin 48 connector C of under-facia junction unit B002. Power is supplied to short-circuit junction D097D - pin 1- via fuse F31 housed in the junction unit. The short-circuit junction supplies, in turn, reversing light switch I020 from pin 5.

When reverse is engaged, switch I020 closes - across pin 1 and pin 2 - and sends a signal to short-circuit junction D097D, pin 7, that governs activation of the respective bulbs housed in tail-lights F030 F031.

A signal also comes from parking sensor control unit (see function E3090).

eLearn - Packet print Sivu 4/7

## **REVERSING LIGHTS WIRING DIAGRAM**

Component codeDescriptionReference to the assemblyB002JUNCTION UNIT UNDER DASHBOARD-C030LEFT REAR EARTH-C031RIGHT REAR EARTH-

eLearn - Packet print Sivu 5/7

| D001 | FRONT/DASHBOARD COUPLING               | - |
|------|----------------------------------------|---|
| D025 | DASHBOARD/LEFT REAR COUPLING           | - |
| D026 | DASHBOARD/RIGHT REAR COUPLING          | - |
| D097 | SHORT CIRCUITING COUPLING              | - |
| D187 | FRONT/REVERSING SWITCH BRIDGE COUPLING | - |
| F030 | LEFT REAR LIGHT CLUSTER                |   |
| F031 | RIGHT REAR LIGHT CLUSTER               |   |
| 1020 | REVERSING LIGHTS SWITCH                | - |
| I081 | MULTIFUNCTION SWITCH ON GEARBOX        | - |
|      |                                        |   |

-

\_

-

eLearn - Packet print Sivu 6/7