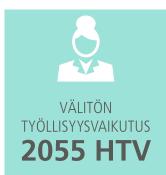

**KOKONAIS-**TYÖLLISYYS-HENKILÖTYÖVUOTTA

Leirintäaluematkailua suosittelee

Leirintämatkan aikoo tehdä ensi vuonna

Tutkimuksen kohderyhmänä olivat Suomen Leirintäalueyhdistykseen kuuluvien leirintäalueiden asiakkaat ja SF-Caravan ry:n uutiskirjeen tilanneet henkilöt (27.00). Tiedonkeruu tehtiin 24.6.-18.8.2022. Tutkimukseen vastasi kaikkiaan noin 3.522 henkilöä (leirintäalueet 1.168 ja SF-Caravan ry:n uutiskirjeen tilanneet 2.181).