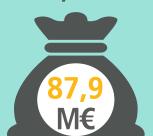

Leirintäaluematkailun aikaansaamat verot:

30.2 M€

23.4 M€

Työllisti ja toi tuloa léirintäaluepaikkakunnille